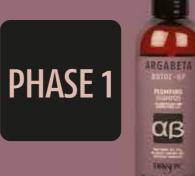

### **ARGABETA BOTOL-UP**

Plumping treatment for limp hair with no volume Once or twice a week, complete the daily treatment by applying the vial. Its effects are visible from the first applications. The hair structure is fuller; fragile and thin hair regains body, volume, and a shine, thanks to the specific action of the **Hyaluronic Acid** and **Plant Stem Cell Extract**. It can be used on the whole length or even just on the ends if they are particularly frayed.

**Directions for use:** shake the product well before use. Apply it to damp hair and distribute it evenly along the lengths and ends, taking care not to leave residue on the hair. Use **3 ml** of product for medium-short hair; up to **8 ml** for long hair. Do not rinse and proceed with drying. Once the programme is completed, dry it as usual. You will immediately see the first results!