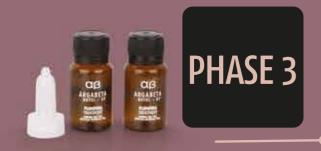

### **ARGABETA BOTOL-UP**

Plumping conditioner for limp hair with no volume To synergistically complete the effect of the Shampoo, the **ARGABETA BOTOL-UP Conditioner** adds tone and volume to the hair. Thanks to a cutting-edge formula, made with **Collagen, Plant keratin** (from **Ric**e and **Soy Proteins**), Hyaluronic Acid and Plant Stem Cell Extract, it plumps the hair fibre, nourishes and hydrates very dull hair and adds tone and volume.

**Directions for use:** apply to damp hair. Distribute evenly. Leave in for **3** to **5** minutes. Rinse thoroughly. Depending on how limp and lacking in volume your hair is, apply **ARGABETA** BOTOL-UP at least 2 or 3 times a week.