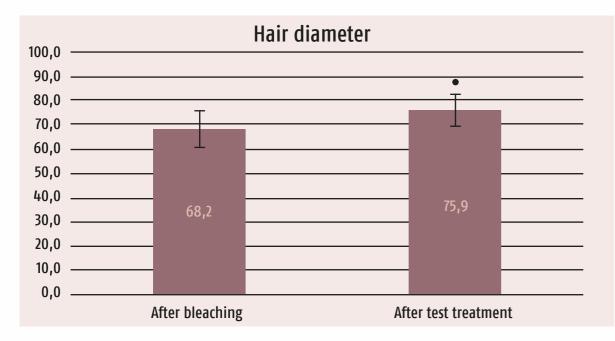

#### **RESULTS AND CONCLUSION**

The table here below reports the mean data obtained for the experimental conditions assessed in the study. Data are reported as mean  $\pm$  SE and in  $\mu$ m. Percentage variation vs. bleached hair locks is reported in brackets.

#### HAIR DIAMETER

| After bleaching 1 |  |
|-------------------|--|
| 68.2 ± 7.5        |  |

After treatment2 75.9 ± 6.4

### +12.0% vs bleaching