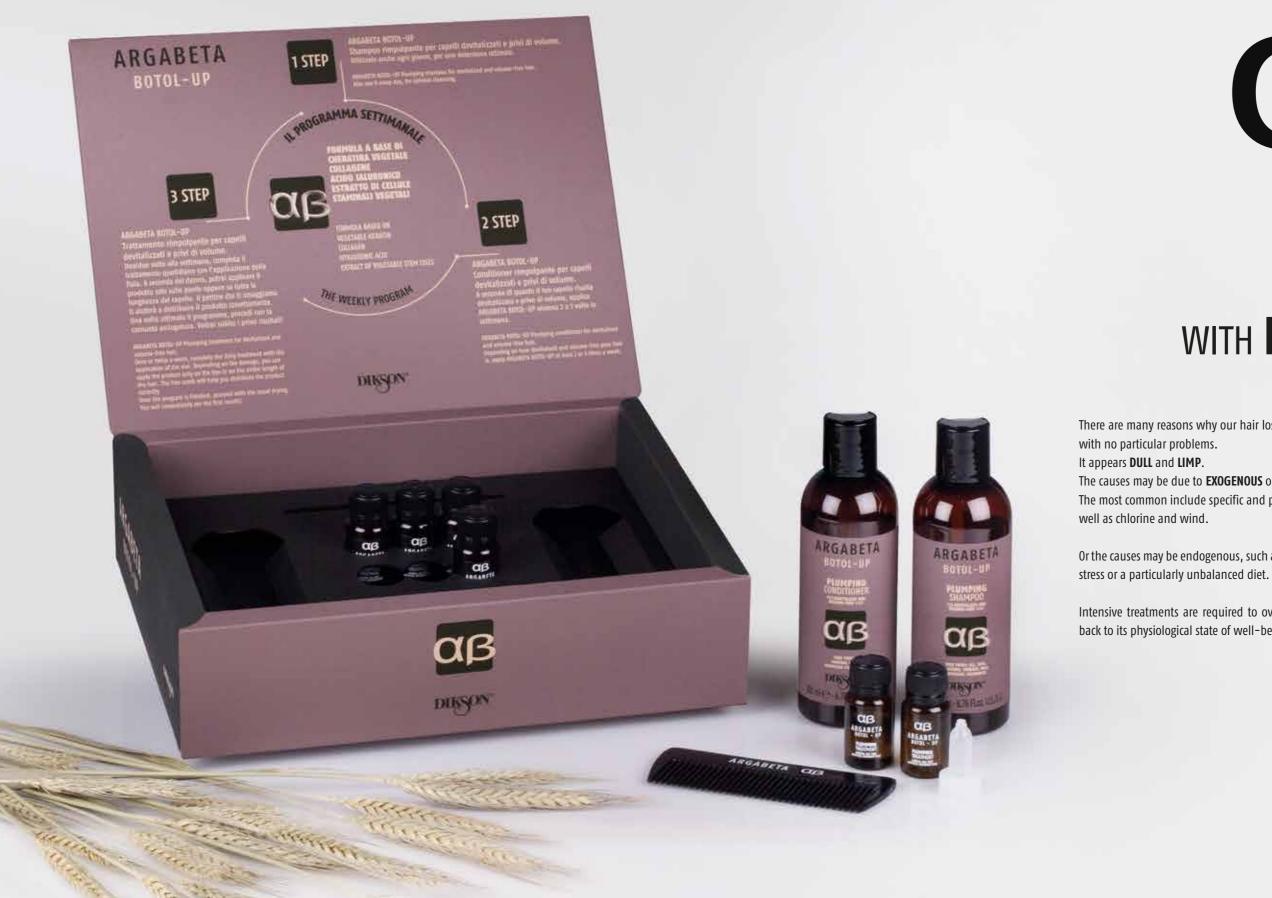

### **ARGABETA BOTOL-UP** Shampoo

plumping shampoo for limp hair with no volume Thanks to a truly complete formula, made with **Collagen**, **Plant keratin** (from **Rice** and **Soy Proteins)**, Hyaluronic Acid and Plant Stem Cell Extract, this shampoo is ideal for cleansing limp hair with no volume as it plumps the hair fibre, it nourishes and hydrates very dull hair and adds tone and volume.

**Directions for use:** apply evenly to damp hair. Massage. Rinse thoroughly.