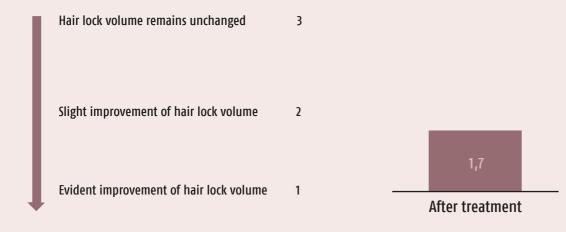

#### **RESULTS AND CONCLUSION**

The table here below reports the clinical scoring obtained after treatment on bleached hair locks. Data are reported according to the following scale: 1. Evident improvement of the hair lock volume; 2. Slight improvement of hair lock volume; 3. Hair lock volume remains unchanged. HAIR DIAMETER

#### After treatment

Slight to evident (mean score=1.7) improvement of hair locks volume

Comment. Hair volume of bleached hair locks was positively affected by the treatment application.