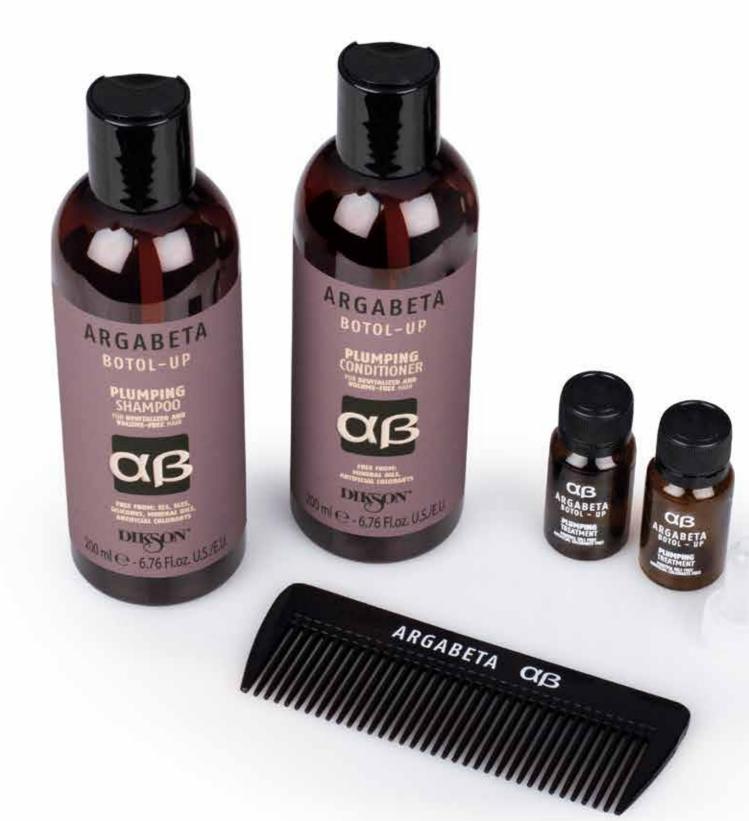

# ARGABETA **BOTOL-UP**

It is a complete weekly treatment programme, which consists of 3 PHASES:

### **ARGABETA BOTOL-UP** Shampoo

plumping shampoo for limp hair with no volume Thanks to a truly complete formula, made with **Collagen**, **Plant keratin** (from **Rice** and **Soy Proteins)**, Hyaluronic Acid and Plant Stem Cell Extract, this shampoo is ideal for cleansing limp hair with no volume as it plumps the hair fibre, it nourishes and hydrates very dull hair and adds tone and volume.

### **ARGABETA BOTOL-UP**

Plumping conditioner for limp hair with no volume To synergistically complete the effect of the Shampoo, the **ARGABETA BOTOL-UP Conditioner** adds tone and volume to the hair. Thanks to a cutting-edge formula, made with **Collagen, Plant keratin** (from **Ric**e and **Soy Proteins**), Hyaluronic Acid and Plant Stem Cell Extract, it plumps the hair fibre, nourishes and hydrates very dull hair and adds tone and volume.

### **ARGABETA BOTOL-UP**

Plumping treatment for limp hair with no volume Once or twice a week, complete the daily treatment by applying the vial. Its effects are visible from the first applications. The hair structure is fuller; fragile and thin hair regains body, volume, and a shine, thanks to the specific action of the **Hyaluronic Acid** and **Plant Stem Cell Extract**. It can be used on the whole length or even just on the ends if they are particularly frayed.

**Directions for use:** shake the product well before use. Apply it to damp hair and distribute it evenly along the lengths and ends, taking care not to leave residue on the hair. Use **3 ml** of product for medium-short hair; up to **8 ml** for long hair. Do not rinse and proceed with drying. Once the programme is completed, dry it as usual. You will immediately see the first results!