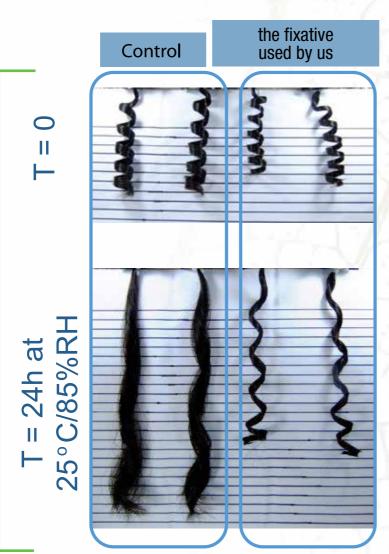

### **SEALING PERFORMANCE ON THE SINGLE LOCK**

THE
COMPARISON
WITH MORE
COMMON
FIXATIVES IN
TRADE

# **SEALING PERFORMANCE ON THE SINGLE LOCK**

FROM INITIAL STATE, THE ESTATE OF THE SINGLE LOCK, HOUR AFTER HOUR, SUBJECTED AT 25° OF HEAT AND 85% OF HUMIDITY

test conducted on raw materials