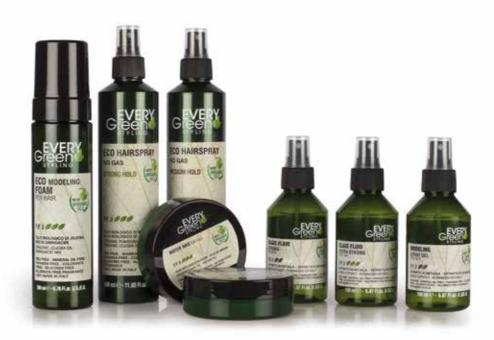

# THE PRODUCTS

4 FIXING STRENGTHS: from a soft, natural hold to strong hold effects.