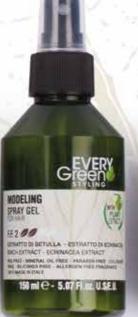

# Styling spray gel BIRCH EXTRACT - ECHINACEA EXTRACT

F.F. 2

For those who prefer things to be practical, a product in spray form, to finish your look with a simple touch. For a soft and natural result. Thanks to the presence of Birch and Echinacea extracts, it leaves hair bouncy and shiny, without weighing it down. A special and innovative natural fixing agent, derived from corn, helps the hairstyle last long and has a specific anti-humidity effect.

Directions for use: spray on clean, dry hair.

150ml e - 5.07 fl. OZ.

FREE - MINERAL CIL

ECO HAIRS

STYLIN

TA FORTE