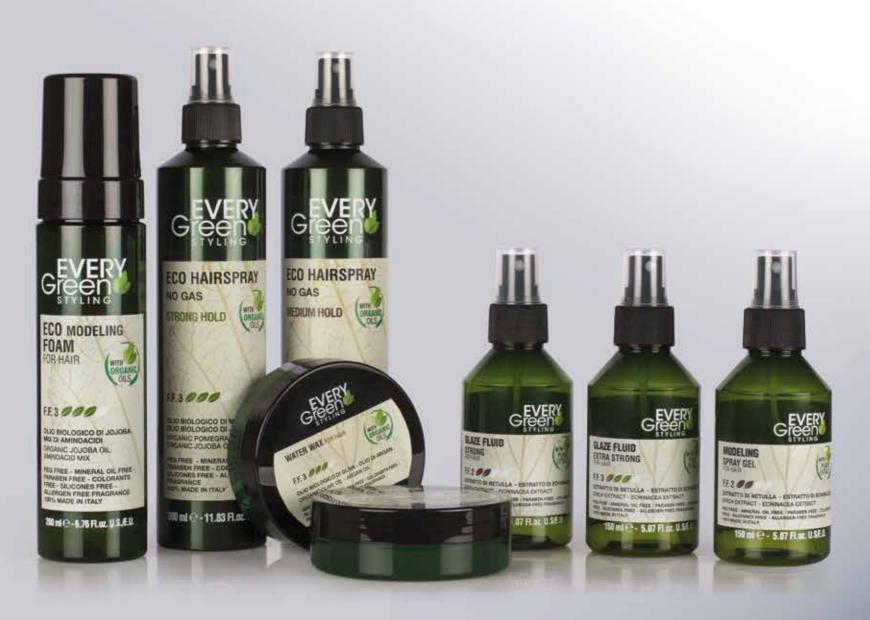

# THE PRODUCTS

4 FIXING STRENGTHS: from a soft, natural hold to strong hold effects.

### NO GAS Ecological hairspray - medium hold

ORGANIC POMEGRANATE OIL - ORGANIC JOJOBA OIL

F.F. 2

Ideal for natural, soft styling. Thanks to Organic Pomegranate and Jojoba Oil, it adds shine to hair. A special and innovative natural fixing agent, derived from corn, helps the hairstyle last long and has a specific anti-humidity effect. Gas free.

### **NO GAS Ecological Hairspray - strong hold**

ORGANIC POMEGRANATE OIL - ORGANIC JOJOBA OIL

F.F. 3 0000

Defines hair for a unique, bold and contemporary hairstyle. Nourishes hair without weighing it down. A special and innovative natural fixing agent, derived from corn, helps the hairstyle last long and has a specific anti-humidity effect. Gas free.

### **Ecological styling mousse**

ORGANIC JOJOBA OIL - MIX OF AMINO ACIDS

F.F. 3

Ideal for stressed, fine and weakened hair. It contains a mix of amino acids, which helps restore the ideal level of hydration, body and volume with a longlasting sculpted effect. A special and innovative natural fixing agent, derived from corn, helps the hairstyle last long and has a specific anti-humidity effect. The presence of Organic Jojoba Oil helps maintain a radiant colour and keeps hair looking shiny.

# Styling spray gel BIRCH EXTRACT - ECHINACEA EXTRACT

F.F. 2

For those who prefer things to be practical, a product in spray form, to finish your look with a simple touch. For a soft and natural result. Thanks to the presence of Birch and Echinacea extracts, it leaves hair bouncy and shiny, without weighing it down. A special and innovative natural fixing agent, derived from corn, helps the hairstyle last long and has a specific anti-humidity effect.

### Styling paste

ORGANIC SESAME AND APRICOT OIL

Fibrous styling paste, for fashionable styling, with a natural effect. Thanks to the presence of a natural fixing agent and Certified Organic Oils, it moisturises and protects hair even during finishing. A special and innovative natural fixing agent, derived from corn, helps the hairstyle last long and has a specific antihumidity effect.

### Water wax

ORGANIC OLIVE OIL - ARGAN OIL

For a bold style and contemporary hairstyles. Thanks to the presence of certified organic Olive and Argan Oils, it protects and nourishes hair even during styling. A special and innovative natural fixing agent, derived from corn, helps the hairstyle last long and has a specific anti-humidity effect.

### **Extra strong Glaze**

**BIRCH EXTRACT - ECHINACEA EXTRACT** 

A gel cream with a soft and palpable texture that adds body, vigour and vivacity to hair. A special and innovative natural fixing agent, derived from corn, helps the hairstyle last long and has a specific anti-humidity effect.

### **Strong Glaze**

**BIRCH EXTRACT - ECHINACEA EXTRACT** 

F.F. 2

Soft and palpable emulsion cream that conveys tone and elasticity to the hair, for a natural and modern look. A special and innovative natural fixing agent, derived from corn, helps the hairstyle last long and has a specific anti-humidity effect.