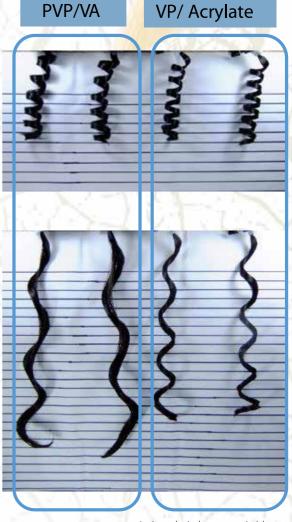

### **SEALING PERFORMANCE ON THE SINGLE LOCK**

THE
COMPARISON
WITH MORE
COMMON
FIXATIVES IN
TRADE

# **SEALING PERFORMANCE ON THE SINGLE LOCK**

FROM INITIAL STATE, THE ESTATE OF THE SINGLE LOCK, HOUR AFTER HOUR, SUBJECTED AT 25° OF HEAT AND 85% OF HUMIDITY

test conducted on raw materials