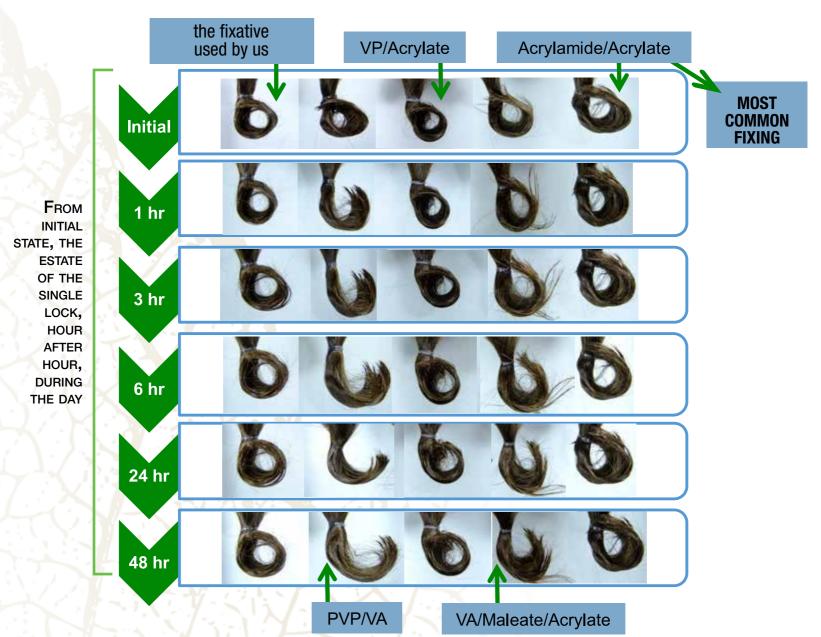

### **SEALING PERFORMANCE ON THE SINGLE LOCK**

THE
COMPARISON
WITH MORE
COMMON
FIXATIVES IN
TRADE

# **SEALING PERFORMANCE ON THE SINGLE LOCK**

FROM INITIAL STATE, THE ESTATE OF THE SINGLE LOCK, HOUR AFTER HOUR, SUBJECTED AT 25° OF HEAT AND 85% OF HUMIDITY

test conducted on raw materials