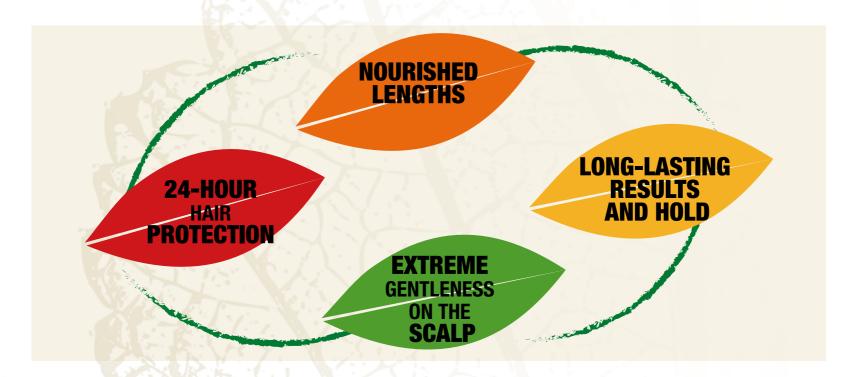

## **LONG HOLD**

guaranteed by the use of a **NATURALLY DERIVED FIXATIVE**.

Made by fermenting non-genetically modified **CORN**, with a low **ENVIRONMENTAL IMPACT PROCESS**.

The first hair styling polymer

## With the following **PROPERTIES:**

- **→ ANTI-FRIZZ**
- ANTI-HUMIDITY
- OUTSTANDING SENSORY PROPERTIES
- EASY TO REMOVE SIMPLY BY SHAMPOOING
- **►** EXCELLENT HOLD PROVEN BY COMPARATIVE TESTS COMPARED TO THE MOST COMMON FIXATIVES USED