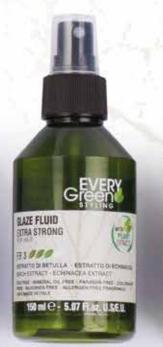

### **Extra strong Glaze**

**BIRCH EXTRACT - ECHINACEA EXTRACT** 

A gel cream with a soft and palpable texture that adds body, vigour and vivacity to hair. A special and innovative natural fixing agent, derived from corn, helps the hairstyle last long and has a specific anti-humidity effect.

**Directions for use:** apply the necessary amount of product on damp hair and dry it as you style it with your hands or with a brush and hair dryer. 150ml e – 5.07 fl. OZ.