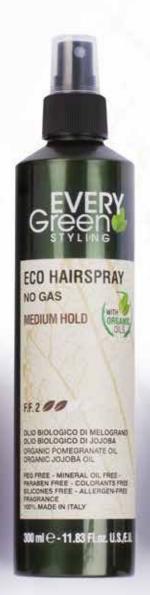

### NO GAS Ecological hairspray - medium hold

ORGANIC POMEGRANATE OIL - ORGANIC JOJOBA OIL

F.F. 2

Ideal for natural, soft styling. Thanks to Organic Pomegranate and Jojoba Oil, it adds shine to hair. A special and innovative natural fixing agent, derived from corn, helps the hairstyle last long and has a specific anti-humidity effect. Gas free.

Directions for use: spray on clean, dry hair.

300ml e - 10.14 Fl.oz.