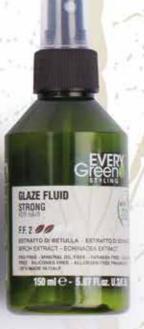

### **Strong Glaze**

**BIRCH EXTRACT - ECHINACEA EXTRACT** 

F.F. 2

Soft and palpable emulsion cream that conveys tone and elasticity to the hair, for a natural and modern look. A special and innovative natural fixing agent, derived from corn, helps the hairstyle last long and has a specific anti-humidity effect.

**Directions for use:** apply the necessary amount of product on damp hair and dry it as you style it with yo<mark>ur hands or with a brush and hair dryer. 150ml e = 5.07 ft. OZ.</mark>